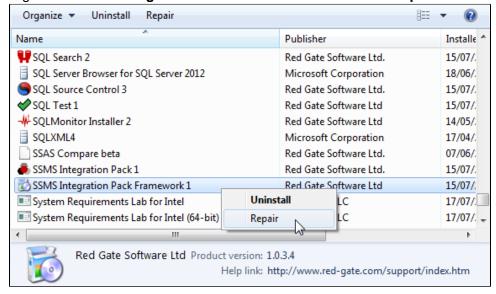

To use SQL Search in the new version of Management Studio, you need to repair the SSMS Integration Pack Framework installation:

- 1. Open Programs and Features.
- 2. Right-click SSMS Integration Pack Framework 1 and select Repair.

You should now be able to use SQL Search in the new version of Management Studio.

If SQL Search still doesn't appear in Management Studio after repairing the SSMS Integration Pack Framework, uninstall SQL Search and the SSMS Integration Pack Framework 1 and then reinstall SQL Search, which will also automatically reinstall the SSMS Integration Pack Framework 1.